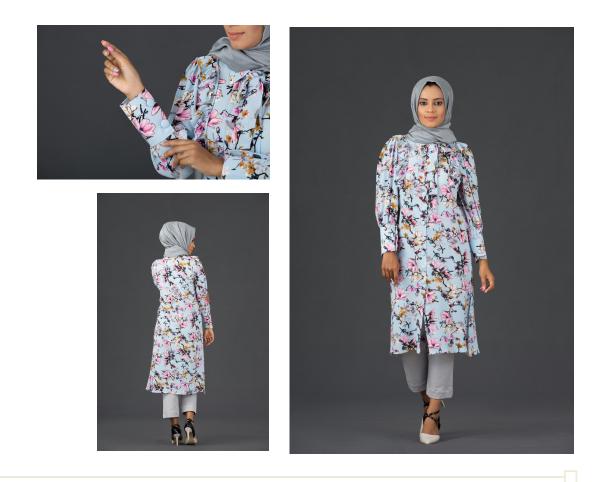

### LONG-CUFF FLORAL SHIRTDRESS

8

### **Long-Cuff Floral Shirt Dress**

PRICE £39

#### **Style Description**

This lightweight Printed floral shirtdress gives the minimalist look and is yet stylish. This shirtdress is styled with subtle pin tucks, soft ruffles on both sides, long line placket with a pussy-bow, lightly gathered long sleeve with oversized cuffs.

Ideal for as morning or evening wear to be worn casually or on occasions.

| Length (Inches) |    |    |    |
|-----------------|----|----|----|
| XS              | S  | Μ  | L  |
| 42              | 45 | 46 | 47 |