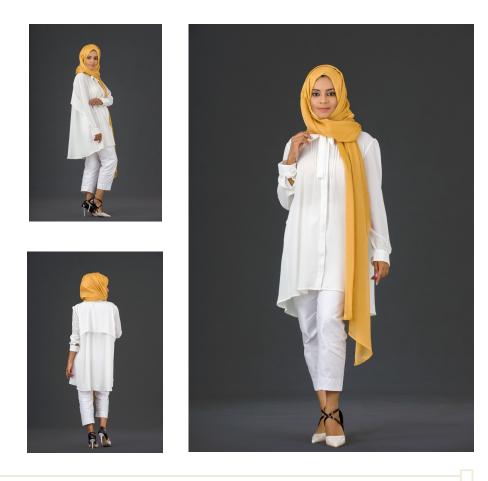

### **Bowed White Top**

PRICE £34

#### **Style Description**

This light weight and soft white top is styled with a Peter pan collar and pussy-bow. The top is made of comfortable, breathable crepe-georgette fabric and is flared which allows you to move effortlessly. Match your outfit with a minimal straight cut trouser for a comfy look.

Ideal as an evening-wear or casual-wear garment.

| Length (Inches) |      |    |
|-----------------|------|----|
| S               | Μ    | L  |
| 29              | 30.5 | 32 |