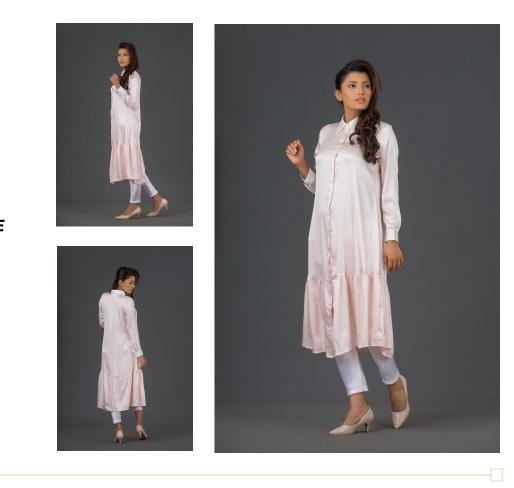

### **Pink-Blush Shirt Dress**

PRICE £39

#### **Style Description**

Stunning rose pink satin shirtdress with a touch of gathers around bottom half. Free flowing and baby softness makes for a very comfortable yet elegant attire. Styling details include subtle contrasting collar and cuff.

An elegant addition to your evening-wear wardrobe

| Length (Inches) |    |    |
|-----------------|----|----|
| S               | Μ  | L  |
| 47              | 47 | 47 |