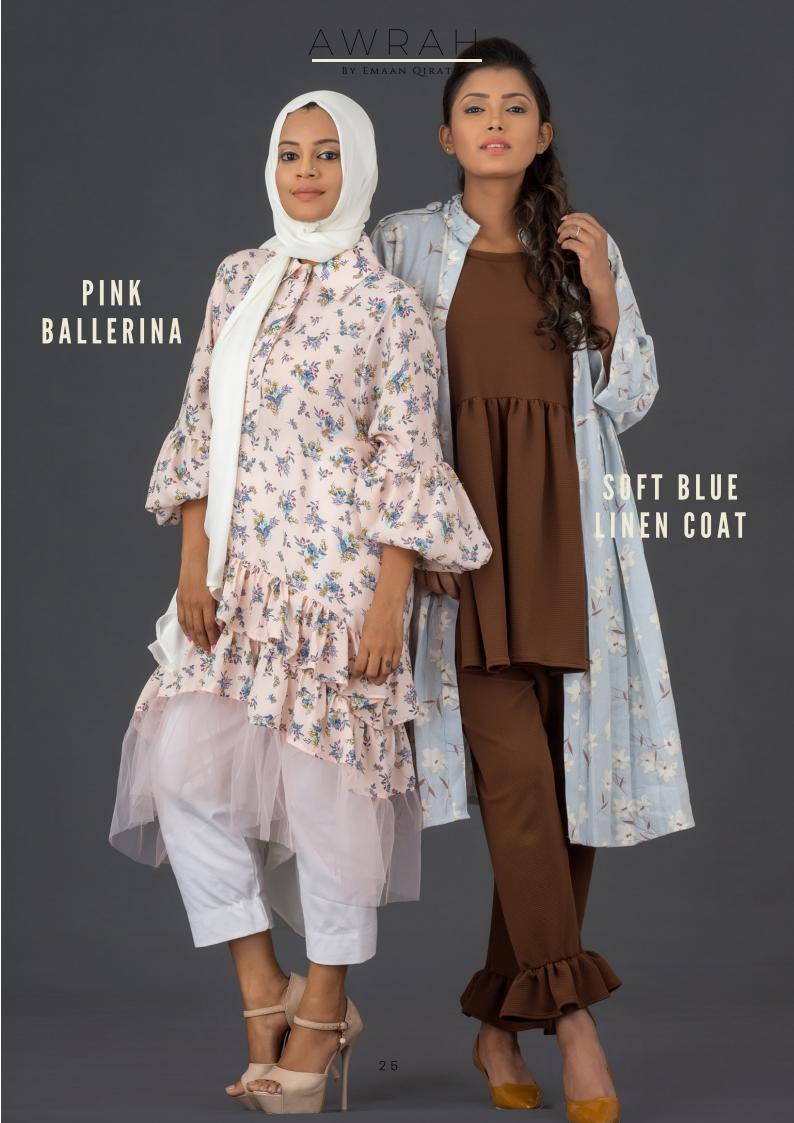

## PINK BALLERINA

### **Pink Ballerina**

PRICE £39

#### **Style Description**

Oversized georgette midi top with floral print with soft pink layered net gathered hem that falls loosely on hips creating a loose and comfortable silhouette styled with a half round edge placket and the twist of layering at the back.

Ideal as a casual evening-wear.

### **Soft Blue Linen Coat**

PRICE £39

#### **Style Description**

This casual long linen-cotton mix soft coat is styled with a Victorian style collar, 4 panelled back box pleat. This stylish front open piece effortlessly elevate your outer-wear collection and goes well with a light or dark coloured jump suit or two-piece.