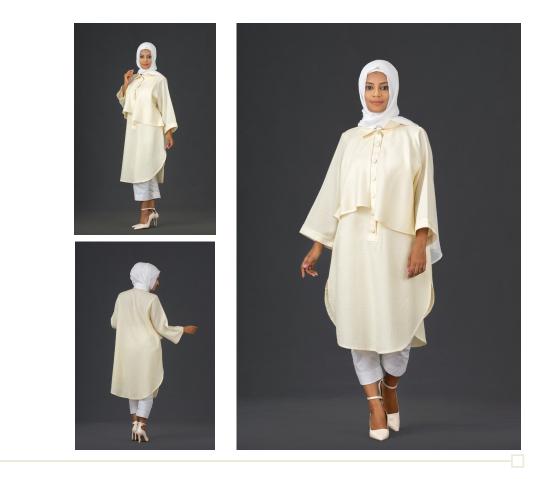

### DAFFODIL ELLIPSE TOP

0

0

### Daffodil Ellipse Top

PRICE £34

#### **Style Description**

Ellipse shaped Linen mixed midi tunic perfect for holiday wear. Styled with large fabric button with asymmetric layering in front and a shirt style collar.

Please note that the collar and placket is in white as shown in the close up photo.