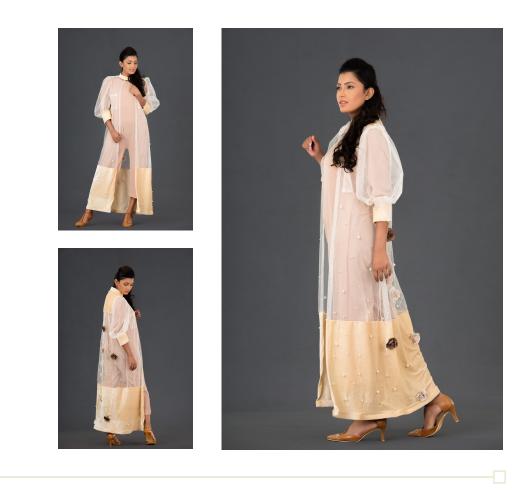

### **Cream Velvanet Kimono**

PRICE £39

#### **Style Description**

This Soft net and velvet kimono is ideal to compliment a pastel dress. The garment has puffed bracelet sleeve, pearl bead encrusting and also features fabric flowers in shades of taupe.

This kimono is ideal for your evening-wear collection.

| Length (Inches) |    |    |
|-----------------|----|----|
| S               | Μ  | L  |
| 50              | 50 | 50 |