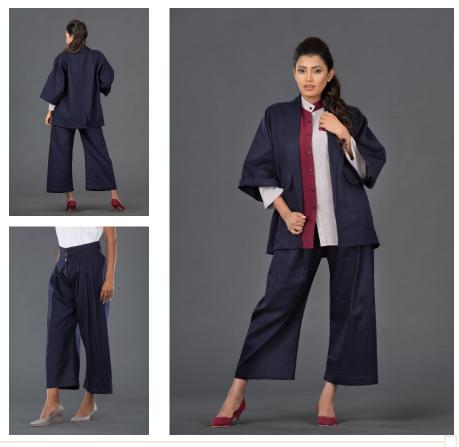

### OVERSIZED COAT AND PLEATED BLUE PANTS

### Oversized Coat and Pleated Blue Pants

PRICE £59

#### Style Description

Long blue jacket with wide, foldable sleeves styled with front active pockets and fabric buttons.

Casual and stylish, this jacket can be combined with the high waisted pleated blue pants to create a smart look.

Ideal for evening-wear or coupled with a smart shirt, be ideal as office-wear.

| Length (Inches) |    |    |
|-----------------|----|----|
| S               | Μ  | L  |
| 29              | 29 | 29 |