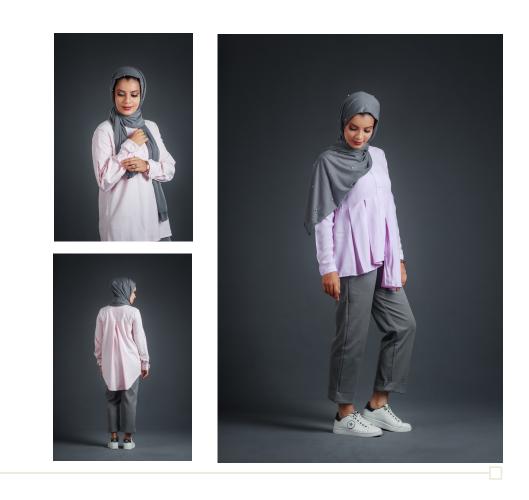

### **Pink-Blush Shirt Dress**

PRICE £39

#### **Style Description**

Stunning rose pink satin shirtdress with a touch of gathers around bottom half. Free flowing and baby softness makes for a very comfortable yet elegant attire. Styling details include subtle contrasting collar and cuff.

An elegant addition to your evening-wear wardrobe

| Length (Inches) |    |    |
|-----------------|----|----|
| S               | Μ  | L  |
| 47              | 47 | 47 |