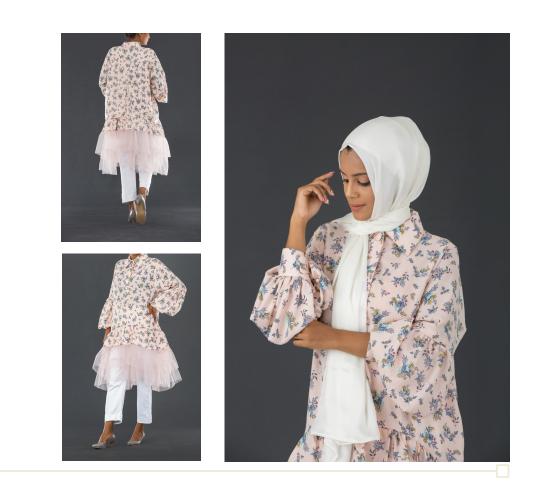

## PINK BALLERINA

### **Pink Ballerina**

PRICE £39

#### **Style Description**

Oversized georgette midi top with floral print with soft pink layered net gathered hem that falls loosely on hips creating a loose and comfortable silhouette styled with a half round edge placket and the twist of layering at the back.

Ideal as a casual evening-wear.