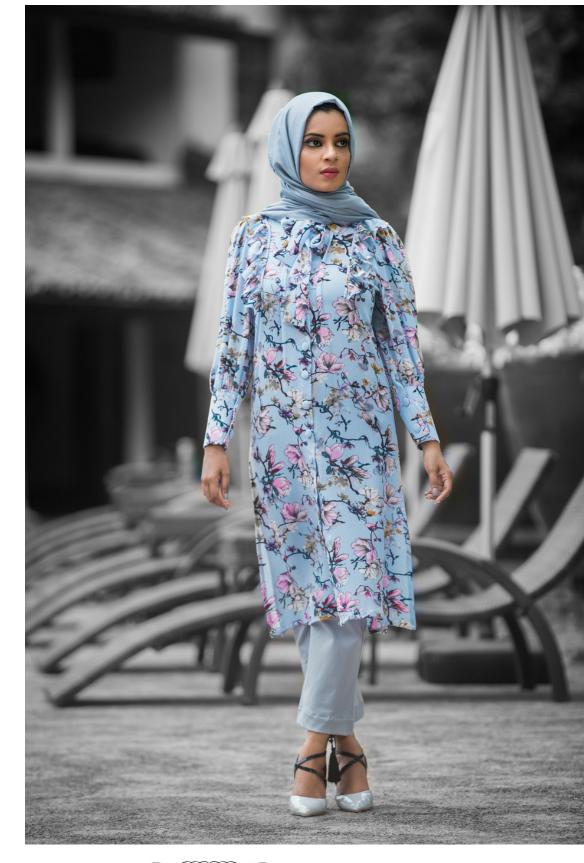

### **Soft Blue Linen Coat**

PRICE £39

#### **Style Description**

This casual long linen-cotton mix soft coat is styled with a Victorian style collar, 4 panelled back box pleat. This stylish front open piece effortlessly elevate your outer-wear collection and goes well with a light or dark coloured jump suit or two-piece.

#### Length (Inches)

| S    | Μ  | L  |
|------|----|----|
| 37.5 | 39 | 41 |