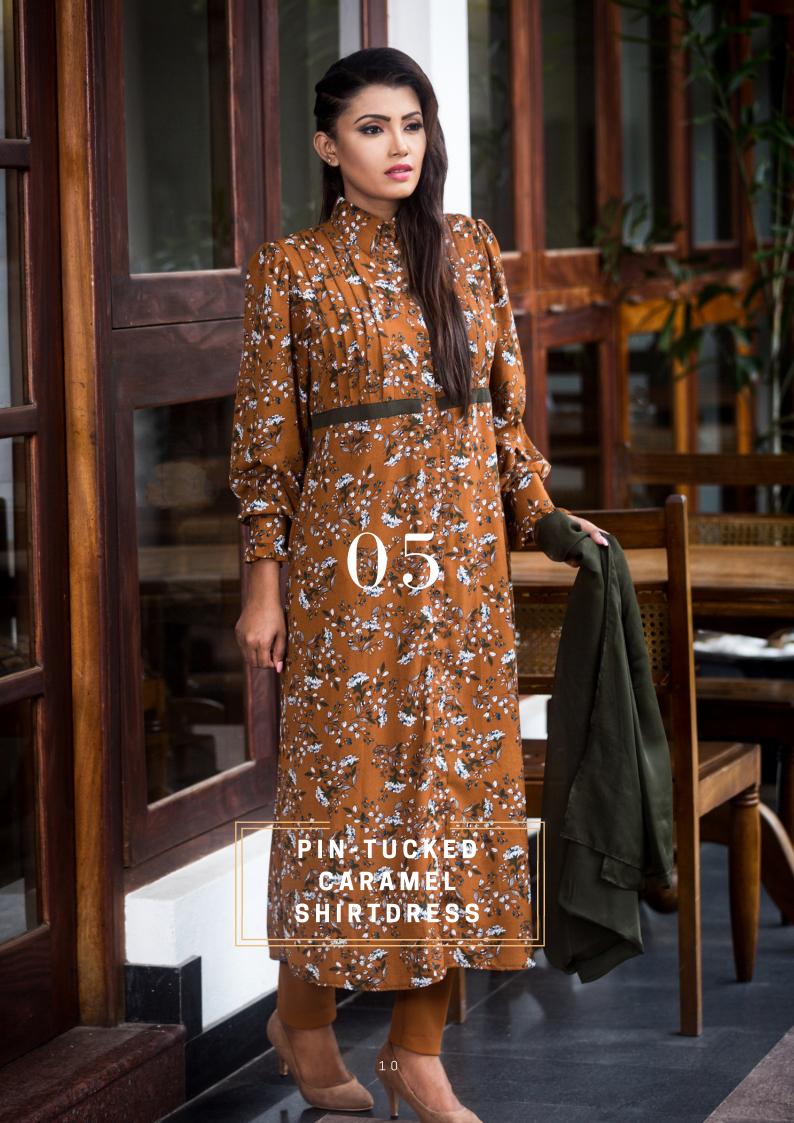

### **Pin-Tucked Caramel Shirt Dress**

PRICE £39

#### **Style Description**

Soft, light weight caramel brown shirtdress. This conservative body length shirtdress is brings out the classic modest look. The style also includes a fabric strap at the back and metal buttons in the front.

Ideal for your evening-wear collection.

| Length (Inches) |    |    |  |
|-----------------|----|----|--|
| S               | Μ  | L  |  |
| 47              | 49 | 49 |  |