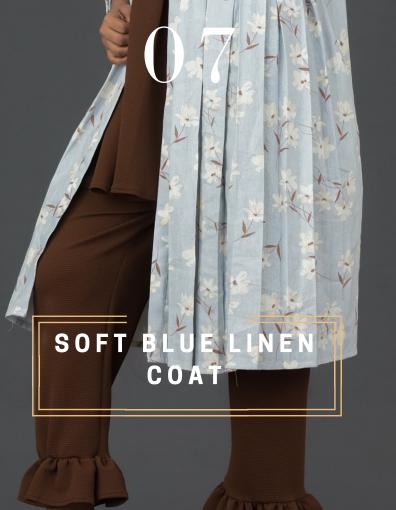

### **Soft Blue Linen Coat**

PRICE £39

#### **Style Description**

This casual long linen-cotton mix soft coat is styled with a Victorian style collar, 4 panelled back box pleat. This stylish front open piece effortlessly elevate your outer-wear collection and goes well with a light or dark coloured jump suit or two-piece.