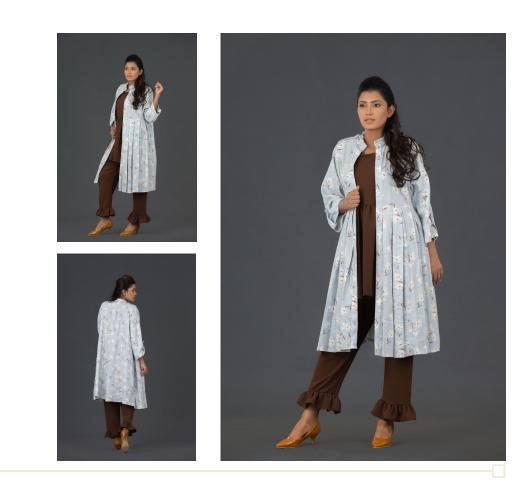

### **Soft Blue Linen Coat**

PRICE £39

#### **Style Description**

This casual long linen-cotton mix soft coat is styled with a Victorian style collar, 4 panelled back box pleat. This stylish front open piece effortlessly elevate your outer-wear collection and goes well with a light or dark coloured jump suit or two-piece.