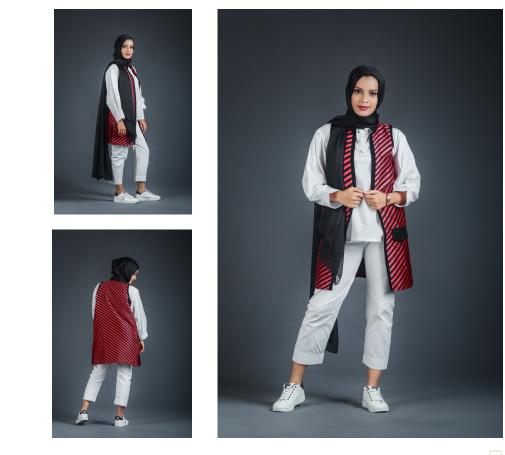

### SLEEVELESS RED WEAVED COAT

N.J.C.

### **Sleeveless Red Weaved Coat**

PRICE £39

#### **Style Description**

Made from red and black weaved material, this is a striking open front sleeveless jacket that can be pared with a t-shirt or top and a pair of slacks or jeans.