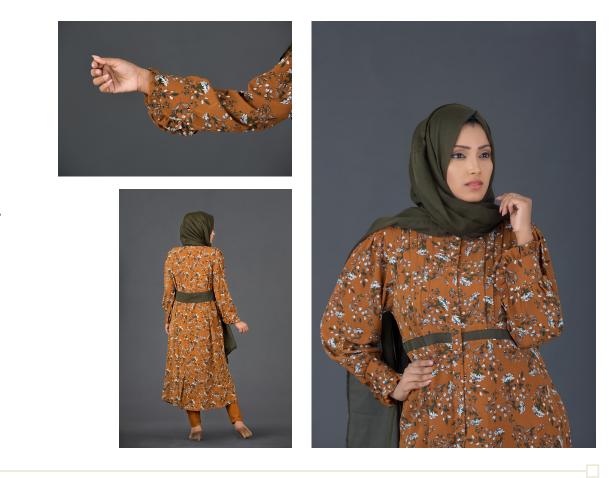

### **Pin-Tucked Caramel Shirt Dress**

PRICE £39

#### **Style Description**

Soft, light weight caramel brown shirtdress. This conservative body length shirtdress is brings out the classic modest look. The style also includes a fabric strap at the back and metal buttons in the front.

Ideal for your evening-wear collection.

| Length (Inches) |    |    |  |
|-----------------|----|----|--|
| S               | Μ  | L  |  |
| 47              | 49 | 49 |  |